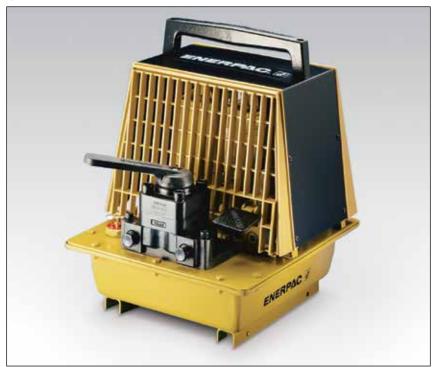

#### Shown: PAM1041

- Twin air motor configuration delivers high-flow performance in first stage, up to 200 psi, for rapid cylinder advance
- 1 and 2-gallon reservoirs for use with a wide range of cylinders
- Integral shroud protects air motors and provides easy portability