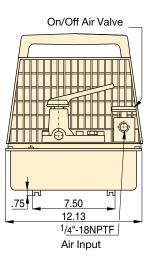

### **Remote Air Valve**

For remote operation of PAM10 series air pumps. Permits either hand or foot operation.

Model number 1)

VA2

| Used<br>with<br>Cylinder | Usable Oil<br>Capacity | Model Number<br>(with Shroud) | Pressure<br>Rating | Output Flow Rate (in³/min) |                       | Valve Function | Valve<br>Model | Air<br>Pressure<br>Range* | Air Con-<br>sump-<br>tion | Sound<br>Level | Weight |
|--------------------------|------------------------|-------------------------------|--------------------|----------------------------|-----------------------|----------------|----------------|---------------------------|---------------------------|----------------|--------|
|                          | (gal)                  |                               | (psi)              | 1st stage                  | 2 <sup>nd</sup> stage |                |                | (psi)                     | (scfm)                    | (dBA)          | (lbs)  |
| Single-                  | 0.7                    | PAM1021                       | 10,000             | 650                        | 9                     | Adv/Hold/Ret   | VM2            | 60-120                    | 18                        | 87             | 50     |
| acting                   | 2.0                    | PAM1022                       | 10,000             | 650                        | 9                     | Adv/Hold/Ret   | VM2            | 60-120                    | 18                        | 87             | 60     |
| Double-                  | 0.7                    | PAM1041                       | 10,000             | 650                        | 9                     | Adv/Hold/Ret   | VM4            | 60-120                    | 18                        | 87             | 50     |
| acting                   | 2.0                    | PAM1042                       | 10,000             | 650                        | 9                     | Adv/Hold/Ret   | VM4            | 60-120                    | 18                        | 87             | 60     |