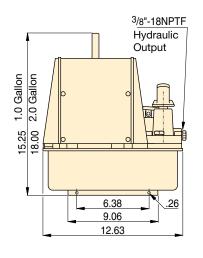

## **PAM Series**

Reservoir Capacity:

1.0 - 2.0 gallon

Flow at Rated Pressure:

9 in<sup>3</sup>/min.

Maximum Operating Pressure:

10,000 psi