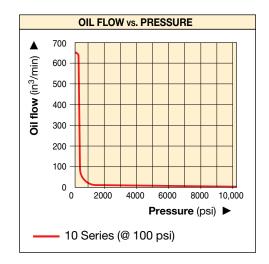

## **PAM Series**

Reservoir Capacity:

1.0 - 2.0 gallon

Flow at Rated Pressure:

9 in<sup>3</sup>/min.

Maximum Operating Pressure:

10,000 psi

### **Remote Air Valve**

For remote operation of PAM10 series air pumps. Permits either hand or foot operation.

Model number 1)

VA2

| Used<br>with<br>Cylinder | Usable Oil<br>Capacity | Model Number<br>(with Shroud) | Pressure<br>Rating | Output Flow Rate (in³/min) |                       | Valve Function | Valve<br>Model | Air<br>Pressure<br>Range* | Air Con-<br>sump-<br>tion | Sound<br>Level | Weight |
|--------------------------|------------------------|-------------------------------|--------------------|----------------------------|-----------------------|----------------|----------------|---------------------------|---------------------------|----------------|--------|
|                          | (gal)                  |                               | (psi)              | 1st stage                  | 2 <sup>nd</sup> stage |                |                | (psi)                     | (scfm)                    | (dBA)          | (lbs)  |
| Single-                  | 0.7                    | PAM1021                       | 10,000             | 650                        | 9                     | Adv/Hold/Ret   | VM2            | 60-120                    | 18                        | 87             | 50     |
| acting                   | 2.0                    | PAM1022                       | 10,000             | 650                        | 9                     | Adv/Hold/Ret   | VM2            | 60-120                    | 18                        | 87             | 60     |
| Double-                  | 0.7                    | PAM1041                       | 10,000             | 650                        | 9                     | Adv/Hold/Ret   | VM4            | 60-120                    | 18                        | 87             | 50     |
| acting                   | 2.0                    | PAM1042                       | 10,000             | 650                        | 9                     | Adv/Hold/Ret   | VM4            | 60-120                    | 18                        | 87             | 60     |